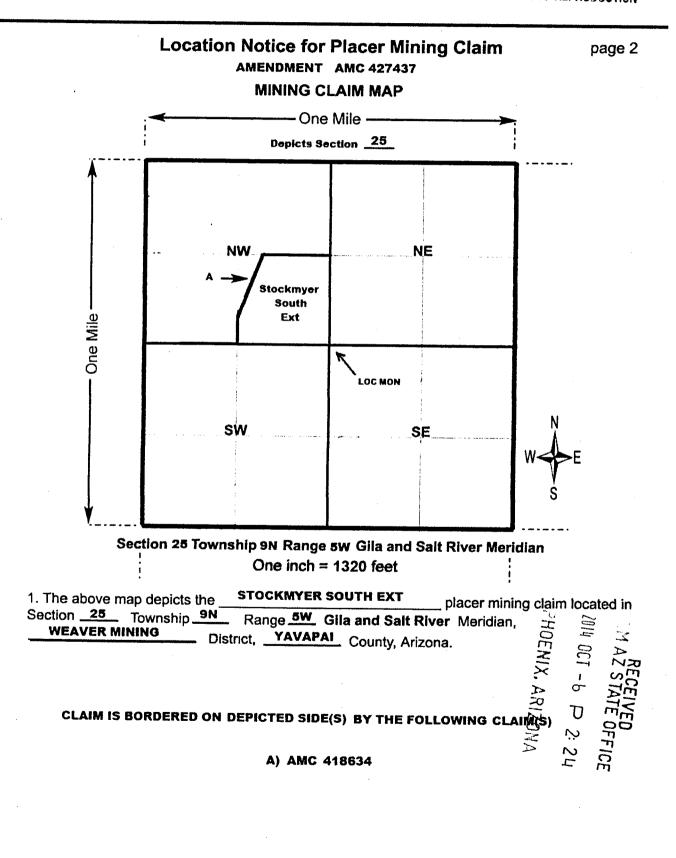

#### Correction for Amendment of Location Notice for AMC 427437 Instrument number 2014-0032850

The purpose of this document is to amend the Location Notice AMC 427437 filed with the Yavapai County Recorders Office instrument number 2014-0009164

1) Re: Snowflake Fraction Placer, 37 Pub. Lands Dec. 250 (1908)

Re: 1 or 2 Locators

The boundaries of this claim are within the boundaries of a 40 acre square parcel.

- 2) The West Boundary line of AMC 427437 Stockmyer South Ext is bordered by the existing East Boundary line of AMC 418634
- 3) Change the legal description of the above mentioned claim to conform with new boundries.
- 4) As per request of Rod Ebert, Public Office BLM Pheonix, Az.

## Location Notice for Placer Mining Claim AMENDMENT AMC 427437

page 2

1. The above map depicts the STOCKMYER SOUTH EXT placer mining claim located in Section 25 Township 9N Range 5W Gila and Salt River Meridian, WEAVER MINING District, YAVAPAI County, Arizona.