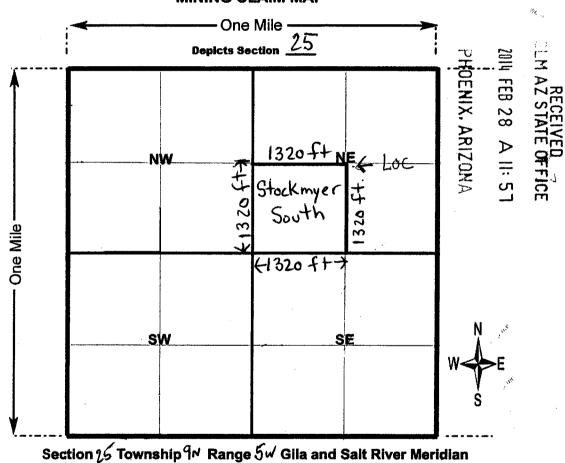

#### NOTICE IS HEREBY GIVEN

Agent Only ( )

| that the Stockmyer South Ext AMC427437                                                                                                                                                                                                                                                                                                                             |                                                       |                              |                              |              |
|--------------------------------------------------------------------------------------------------------------------------------------------------------------------------------------------------------------------------------------------------------------------------------------------------------------------------------------------------------------------|-------------------------------------------------------|------------------------------|------------------------------|--------------|
| placer mining claim has been located by  Ronald Posey                                                                                                                                                                                                                                                                                                              | BLM<br>Date                                           | PHOEN                        | 2014 AUG                     | ZA M.Z       |
| whose current mailing address is  4598 Hawaina Way  Kelseyville, Ca 95451                                                                                                                                                                                                                                                                                          | Stamp                                                 | PHOENIX, ARIZONA             | <u>-</u> 9                   | STATE OFFICE |
| The general course of this claim is North to South and it is situated in Yavapai County, Arizona.                                                                                                                                                                                                                                                                  |                                                       | ANG                          | 1: 42                        | FICE         |
| This Claim is irregular in shape                                                                                                                                                                                                                                                                                                                                   | L                                                     |                              |                              |              |
| 1320 ft to the SW corner, then course 510 ft. due North to t degrees NE to the NW corner then, course 1020 ft due East due South back to the beginning at the SE corner of this cla This claim is marked by 5 monuments, one at each corner of The location monument on which this notice is posted is sit Section 25, Township 9N, Range 5W Gila and Salt River M | to the NE corner, then im.  f the claim  uated within | course 1                     | 1320 f                       | 21<br>t      |
| Yavapai County, Arizona.                                                                                                                                                                                                                                                                                                                                           | , , , , , , , , , , , , , , , , , , ,                 | ***                          |                              |              |
| This claim encompasses portions of the following quarter se NW of section 25, T9N, R5W, Gila and Salt River Meridia County, Arizona.                                                                                                                                                                                                                               | ection(s),<br>n, Weaver Mining Distr                  | HOEN Yav                     | apai<br>∂                    | AZ STATE     |
| The locality of this claim with reference to some natural objadditional information (if any) concerning its locality is as for                                                                                                                                                                                                                                     | ect or permanent monus<br>ollows:                     | Rem and                      | ら                            | E OFFICE     |
| <ol> <li>The SE corner of the claim is 2640 feet due South<br/>corner survey monument of Section 25, T9N, R5W<br/>Mining District, Yavapai County, Arizona.</li> </ol>                                                                                                                                                                                             | then 2640 ft due West o<br>Gila and Salt River Me     | >><br>of the Ni<br>ridian, \ | ∼<br>E <sup>⊏</sup><br>Weave | 111          |
| DATED AND POSTED on the ground this <u>26th</u> day of, _                                                                                                                                                                                                                                                                                                          | February 2014.                                        |                              |                              |              |
| LOCATOR(s) Ronald Posey Royald                                                                                                                                                                                                                                                                                                                                     | Poneu                                                 |                              |                              |              |

## Location Notice for Placer Mining Claim AMENDMENT AMC 427437

page 2

1. The above map depicts the STOCKMYER SOUTH EXT placer mining claim located in Section 25 Township 9N Range 5W Gila and Salt River Meridian, WEAVER MINING District, YAVAPAI County, Arizona.

- 2. The Type of corner and location monuments used are 2 inch white PVC posts more than 4 foot tall
- 3. The bearings and distances in degrees and feet feet between claim corners are as depicted on the above map.