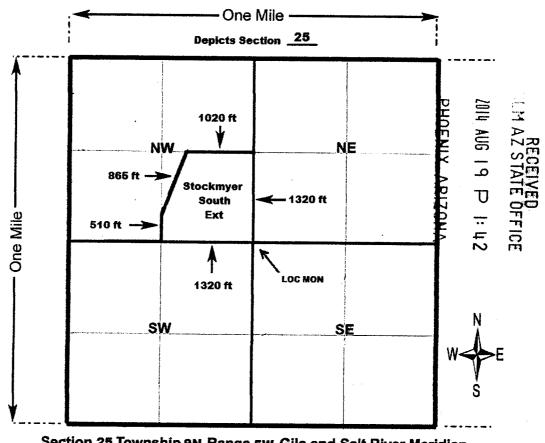

#### NOTICE IS HEREBY GIVEN

Agent Only ( )

| that the Stockmyer South Ext AMC427437                                                                                                                                                                                                                                                                                                                             |                                                       |                              |                              |              |
|--------------------------------------------------------------------------------------------------------------------------------------------------------------------------------------------------------------------------------------------------------------------------------------------------------------------------------------------------------------------|-------------------------------------------------------|------------------------------|------------------------------|--------------|
| placer mining claim has been located by  Ronald Posey                                                                                                                                                                                                                                                                                                              | BLM<br>Date                                           | PHOEN                        | 2014 AUG                     | ZA M.Z       |
| whose current mailing address is  4598 Hawaina Way  Kelseyville, Ca 95451                                                                                                                                                                                                                                                                                          | Stamp                                                 | PHOENIX, ARIZONA             | <u>-</u> 9                   | STATE OFFICE |
| The general course of this claim is North to South and it is situated in Yavapai County, Arizona.                                                                                                                                                                                                                                                                  |                                                       | ANG                          | 1: 42                        | FICE         |
| This Claim is irregular in shape                                                                                                                                                                                                                                                                                                                                   | L                                                     |                              |                              |              |
| 1320 ft to the SW corner, then course 510 ft. due North to t degrees NE to the NW corner then, course 1020 ft due East due South back to the beginning at the SE corner of this cla This claim is marked by 5 monuments, one at each corner of The location monument on which this notice is posted is sit Section 25, Township 9N, Range 5W Gila and Salt River M | to the NE corner, then im.  f the claim  uated within | course 1                     | 1320 f                       | 21<br>t      |
| Yavapai County, Arizona.                                                                                                                                                                                                                                                                                                                                           | , , , , , , , , , , , , , , , , , , ,                 | ***                          |                              |              |
| This claim encompasses portions of the following quarter se NW of section 25, T9N, R5W, Gila and Salt River Meridia County, Arizona.                                                                                                                                                                                                                               | ection(s),<br>n, Weaver Mining Distr                  | HOEN Yav                     | apai<br>∂                    | AZ STATE     |
| The locality of this claim with reference to some natural objadditional information (if any) concerning its locality is as for                                                                                                                                                                                                                                     | ect or permanent monus<br>ollows:                     | Rem and                      | ら                            | E OFFICE     |
| <ol> <li>The SE corner of the claim is 2640 feet due South<br/>corner survey monument of Section 25, T9N, R5W<br/>Mining District, Yavapai County, Arizona.</li> </ol>                                                                                                                                                                                             | then 2640 ft due West o<br>Gila and Salt River Me     | >><br>of the Ni<br>ridian, \ | ∼<br>E <sup>⊏</sup><br>Weave | 111          |
| DATED AND POSTED on the ground this <u>26th</u> day of, _                                                                                                                                                                                                                                                                                                          | February 2014.                                        |                              |                              |              |
| LOCATOR(s) Ronald Posey Royald                                                                                                                                                                                                                                                                                                                                     | Poneu                                                 |                              |                              |              |

## Location Notice for Placer Mining Claim AMENDMENT AMC 427437

page 2

1. The above map depicts the STOCKMYER SOUTH EXT placer mining claim located in Section 25 Township 9N Range 5W Gila and Salt River Meridian, WEAVER MINING District, YAVAPAI County, Arizona.

- 2. The Type of corner and location monuments used are 2 inch white PVC posts more than 4 foot tall
- 3. The bearings and distances in degrees and feet feet between claim corners are as depicted on the above map.