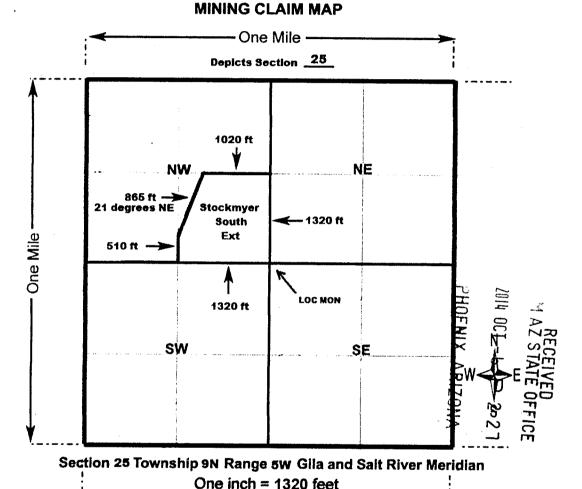

#### NOTICE IS HEREBY GIVEN

Agent Only ( )

| that the Stockmyer South Ext AMC427437                                                                                                                                                                                                                                                                                                                             |                                                       |                              |                              |              |
|--------------------------------------------------------------------------------------------------------------------------------------------------------------------------------------------------------------------------------------------------------------------------------------------------------------------------------------------------------------------|-------------------------------------------------------|------------------------------|------------------------------|--------------|
| placer mining claim has been located by  Ronald Posey                                                                                                                                                                                                                                                                                                              | BLM<br>Date                                           | PHOEN                        | 2014 AUG                     | ZA M.Z       |
| whose current mailing address is  4598 Hawaina Way  Kelseyville, Ca 95451                                                                                                                                                                                                                                                                                          | Stamp                                                 | PHOENIX, ARIZONA             | <u>-</u> 9                   | STATE OFFICE |
| The general course of this claim is North to South and it is situated in Yavapai County, Arizona.                                                                                                                                                                                                                                                                  |                                                       | ANG                          | 1: 42                        | FICE         |
| This Claim is irregular in shape                                                                                                                                                                                                                                                                                                                                   | L                                                     |                              |                              |              |
| 1320 ft to the SW corner, then course 510 ft. due North to t degrees NE to the NW corner then, course 1020 ft due East due South back to the beginning at the SE corner of this cla This claim is marked by 5 monuments, one at each corner of The location monument on which this notice is posted is sit Section 25, Township 9N, Range 5W Gila and Salt River M | to the NE corner, then im.  f the claim  uated within | course 1                     | 1320 f                       | 21<br>t      |
| Yavapai County, Arizona.                                                                                                                                                                                                                                                                                                                                           | , , , , , , , , , , , , , , , , , , ,                 | ***                          |                              |              |
| This claim encompasses portions of the following quarter se NW of section 25, T9N, R5W, Gila and Salt River Meridia County, Arizona.                                                                                                                                                                                                                               | ection(s),<br>n, Weaver Mining Distr                  | HOEN Yav                     | apai<br>∂                    | AZ STATE     |
| The locality of this claim with reference to some natural objadditional information (if any) concerning its locality is as for                                                                                                                                                                                                                                     | ect or permanent monus<br>ollows:                     | Rem and                      | ら                            | E OFFICE     |
| <ol> <li>The SE corner of the claim is 2640 feet due South<br/>corner survey monument of Section 25, T9N, R5W<br/>Mining District, Yavapai County, Arizona.</li> </ol>                                                                                                                                                                                             | then 2640 ft due West o<br>Gila and Salt River Me     | >><br>of the Ni<br>ridian, \ | ∼<br>E <sup>⊏</sup><br>Weave | 111          |
| DATED AND POSTED on the ground this <u>26th</u> day of, _                                                                                                                                                                                                                                                                                                          | February 2014.                                        |                              |                              |              |
| LOCATOR(s) Ronald Posey Royald                                                                                                                                                                                                                                                                                                                                     | Poneu                                                 |                              |                              |              |

## Location Notice for Placer Mining Claim AMENDMENT AMC 427437

page 2

1. The above map depicts the STOCKMYER SOUTH EXT placer mining claim located in Section 25 Township 9N Range 5W Gila and Salt River Meridian, WEAVER MINING District, YAVAPAI County, Arizona.

- 2. The Type of corner and location monuments used are 2 inch white PVC posts more than 4 foot tall
- 3. The bearings and distances in degrees and feet feet between claim corners are as depicted on the above map.