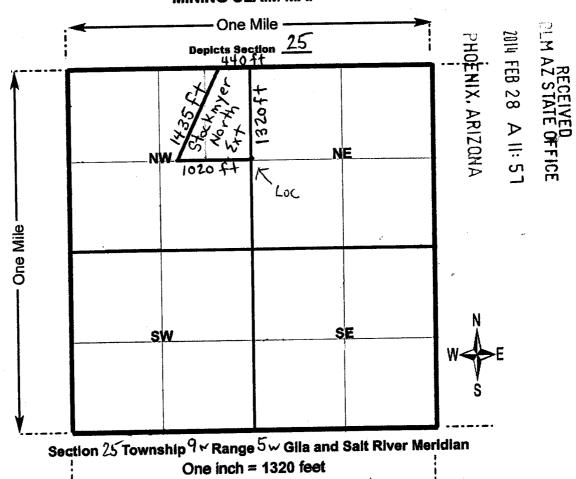

#### NOTICE IS HEREBY GIVEN

Agent Only ( )

| that the Stockmyer South Ext AMC427437                                                                                                                                                                                                                                                                                                                             |                                                       |                              |                              |              |
|--------------------------------------------------------------------------------------------------------------------------------------------------------------------------------------------------------------------------------------------------------------------------------------------------------------------------------------------------------------------|-------------------------------------------------------|------------------------------|------------------------------|--------------|
| placer mining claim has been located by  Ronald Posey                                                                                                                                                                                                                                                                                                              | BLM<br>Date                                           | PHOEN                        | 2014 AUG                     | ZA M.Z       |
| whose current mailing address is  4598 Hawaina Way  Kelseyville, Ca 95451                                                                                                                                                                                                                                                                                          | Stamp                                                 | PHOENIX, ARIZONA             | <u>-</u> 9                   | STATE OFFICE |
| The general course of this claim is North to South and it is situated in Yavapai County, Arizona.                                                                                                                                                                                                                                                                  |                                                       | ANG                          | 1: 42                        | FICE         |
| This Claim is irregular in shape                                                                                                                                                                                                                                                                                                                                   | L                                                     |                              |                              |              |
| 1320 ft to the SW corner, then course 510 ft. due North to t degrees NE to the NW corner then, course 1020 ft due East due South back to the beginning at the SE corner of this cla This claim is marked by 5 monuments, one at each corner of The location monument on which this notice is posted is sit Section 25, Township 9N, Range 5W Gila and Salt River M | to the NE corner, then im.  f the claim  uated within | course 1                     | 1320 f                       | 21<br>t      |
| Yavapai County, Arizona.                                                                                                                                                                                                                                                                                                                                           | , , , , , , , , , , , , , , , , , , ,                 | ***                          |                              |              |
| This claim encompasses portions of the following quarter se NW of section 25, T9N, R5W, Gila and Salt River Meridia County, Arizona.                                                                                                                                                                                                                               | ection(s),<br>n, Weaver Mining Distr                  | HOEN Yav                     | apai<br>∂                    | AZ STATE     |
| The locality of this claim with reference to some natural objadditional information (if any) concerning its locality is as for                                                                                                                                                                                                                                     | ect or permanent monus<br>ollows:                     | Rem and                      | ら                            | E OFFICE     |
| <ol> <li>The SE corner of the claim is 2640 feet due South<br/>corner survey monument of Section 25, T9N, R5W<br/>Mining District, Yavapai County, Arizona.</li> </ol>                                                                                                                                                                                             | then 2640 ft due West o<br>Gila and Salt River Me     | >><br>of the Ni<br>ridian, \ | ∼<br>E <sup>⊏</sup><br>Weave | 111          |
| DATED AND POSTED on the ground this <u>26th</u> day of, _                                                                                                                                                                                                                                                                                                          | February 2014.                                        |                              |                              |              |
| LOCATOR(s) Ronald Posey Royald                                                                                                                                                                                                                                                                                                                                     | Poneu                                                 |                              |                              |              |

## Location Notice for Placer Mining Claim AMENDMENT AMC 427437

page 2

1. The above map depicts the STOCKMYER SOUTH EXT placer mining claim located in Section 25 Township 9N Range 5W Gila and Salt River Meridian, WEAVER MINING District, YAVAPAI County, Arizona.

- 2. The Type of corner and location monuments used are 2 inch white PVC posts more than 4 foot tall
- 3. The bearings and distances in degrees and feet feet between claim corners are as depicted on the above map.