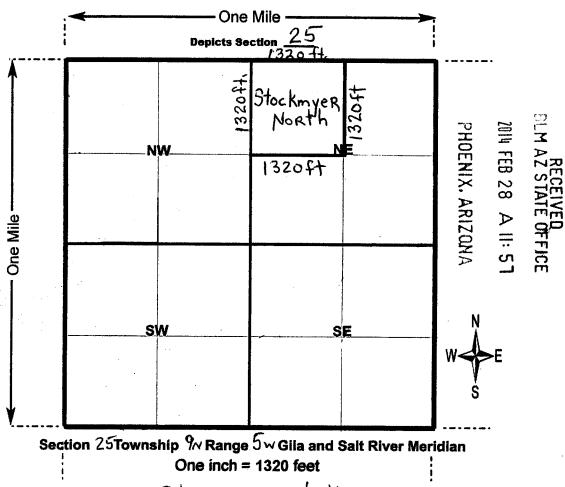

#### NOTICE IS HEREBY GIVEN

Agent Only ( )

| that the Stockmyer South Ext AMC427437                                                                                                                                                                                                                                                                                                                             |                                                       |                              |                              |              |
|--------------------------------------------------------------------------------------------------------------------------------------------------------------------------------------------------------------------------------------------------------------------------------------------------------------------------------------------------------------------|-------------------------------------------------------|------------------------------|------------------------------|--------------|
| placer mining claim has been located by  Ronald Posey                                                                                                                                                                                                                                                                                                              | BLM<br>Date                                           | PHOEN                        | 2014 AUG                     | ZA M.Z       |
| whose current mailing address is  4598 Hawaina Way  Kelseyville, Ca 95451                                                                                                                                                                                                                                                                                          | Stamp                                                 | PHOENIX, ARIZONA             | <u>-</u> 9                   | STATE OFFICE |
| The general course of this claim is North to South and it is situated in Yavapai County, Arizona.                                                                                                                                                                                                                                                                  |                                                       | ANG                          | 1: 42                        | FICE         |
| This Claim is irregular in shape                                                                                                                                                                                                                                                                                                                                   | L                                                     |                              |                              |              |
| 1320 ft to the SW corner, then course 510 ft. due North to t degrees NE to the NW corner then, course 1020 ft due East due South back to the beginning at the SE corner of this cla This claim is marked by 5 monuments, one at each corner of The location monument on which this notice is posted is sit Section 25, Township 9N, Range 5W Gila and Salt River M | to the NE corner, then im.  f the claim  uated within | course 1                     | 1320 f                       | 21<br>t      |
| Yavapai County, Arizona.                                                                                                                                                                                                                                                                                                                                           | , , , , , , , , , , , , , , , , , , ,                 | ***                          |                              |              |
| This claim encompasses portions of the following quarter se NW of section 25, T9N, R5W, Gila and Salt River Meridia County, Arizona.                                                                                                                                                                                                                               | ection(s),<br>n, Weaver Mining Distr                  | HOEN Yav                     | apai<br>∂                    | AZ STATE     |
| The locality of this claim with reference to some natural objadditional information (if any) concerning its locality is as for                                                                                                                                                                                                                                     | ect or permanent monus<br>ollows:                     | Rem and                      | ら                            | E OFFICE     |
| <ol> <li>The SE corner of the claim is 2640 feet due South<br/>corner survey monument of Section 25, T9N, R5W<br/>Mining District, Yavapai County, Arizona.</li> </ol>                                                                                                                                                                                             | then 2640 ft due West o<br>Gila and Salt River Me     | >><br>of the Ni<br>ridian, \ | ∼<br>E <sup>⊏</sup><br>Weave | 111          |
| DATED AND POSTED on the ground this <u>26th</u> day of, _                                                                                                                                                                                                                                                                                                          | February 2014.                                        |                              |                              |              |
| LOCATOR(s) Ronald Posey Royald                                                                                                                                                                                                                                                                                                                                     | Poneu                                                 |                              |                              |              |

## Location Notice for Placer Mining Claim AMENDMENT AMC 427437

page 2

1. The above map depicts the STOCKMYER SOUTH EXT placer mining claim located in Section 25 Township 9N Range 5W Gila and Salt River Meridian, WEAVER MINING District, YAVAPAI County, Arizona.

- 2. The Type of corner and location monuments used are 2 inch white PVC posts more than 4 foot tall
- 3. The bearings and distances in degrees and feet feet between claim corners are as depicted on the above map.