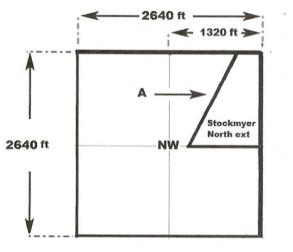

#### NOTICE IS HEREBY GIVEN

Agent Only ( )

| that the Stockmyer South Ext AMC427437                                                                                                                                                                                                                                                                                                                             |                                                       |                              |                              |              |
|--------------------------------------------------------------------------------------------------------------------------------------------------------------------------------------------------------------------------------------------------------------------------------------------------------------------------------------------------------------------|-------------------------------------------------------|------------------------------|------------------------------|--------------|
| placer mining claim has been located by  Ronald Posey                                                                                                                                                                                                                                                                                                              | BLM<br>Date                                           | PHOEN                        | 2014 AUG                     | ZA M.Z       |
| whose current mailing address is  4598 Hawaina Way  Kelseyville, Ca 95451                                                                                                                                                                                                                                                                                          | Stamp                                                 | PHOENIX, ARIZONA             | <u>-</u> 9                   | STATE OFFICE |
| The general course of this claim is North to South and it is situated in Yavapai County, Arizona.                                                                                                                                                                                                                                                                  |                                                       | ANG                          | 1: 42                        | FICE         |
| This Claim is irregular in shape                                                                                                                                                                                                                                                                                                                                   | L                                                     |                              |                              |              |
| 1320 ft to the SW corner, then course 510 ft. due North to t degrees NE to the NW corner then, course 1020 ft due East due South back to the beginning at the SE corner of this cla This claim is marked by 5 monuments, one at each corner of The location monument on which this notice is posted is sit Section 25, Township 9N, Range 5W Gila and Salt River M | to the NE corner, then im.  f the claim  uated within | course 1                     | 1320 f                       | 21<br>t      |
| Yavapai County, Arizona.                                                                                                                                                                                                                                                                                                                                           | , , , , , , , , , , , , , , , , , , ,                 | ***                          |                              |              |
| This claim encompasses portions of the following quarter se NW of section 25, T9N, R5W, Gila and Salt River Meridia County, Arizona.                                                                                                                                                                                                                               | ection(s),<br>n, Weaver Mining Distr                  | HOEN Yav                     | apai<br>∂                    | AZ STATE     |
| The locality of this claim with reference to some natural objadditional information (if any) concerning its locality is as for                                                                                                                                                                                                                                     | ect or permanent monus<br>ollows:                     | Rem and                      | ら                            | E OFFICE     |
| <ol> <li>The SE corner of the claim is 2640 feet due South<br/>corner survey monument of Section 25, T9N, R5W<br/>Mining District, Yavapai County, Arizona.</li> </ol>                                                                                                                                                                                             | then 2640 ft due West o<br>Gila and Salt River Me     | >><br>of the Ni<br>ridian, \ | ∼<br>E <sup>⊏</sup><br>Weave | 111          |
| DATED AND POSTED on the ground this <u>26th</u> day of, _                                                                                                                                                                                                                                                                                                          | February 2014.                                        |                              |                              |              |
| LOCATOR(s) Ronald Posey Royald                                                                                                                                                                                                                                                                                                                                     | Poneu                                                 |                              |                              |              |

## Location Notice for Placer Mining Claim AMENDMENT AMC 427437

page 2

1. The above map depicts the STOCKMYER SOUTH EXT placer mining claim located in Section 25 Township 9N Range 5W Gila and Salt River Meridian, WEAVER MINING District, YAVAPAI County, Arizona.

- 2. The Type of corner and location monuments used are 2 inch white PVC posts more than 4 foot tall
- 3. The bearings and distances in degrees and feet feet between claim corners are as depicted on the above map.